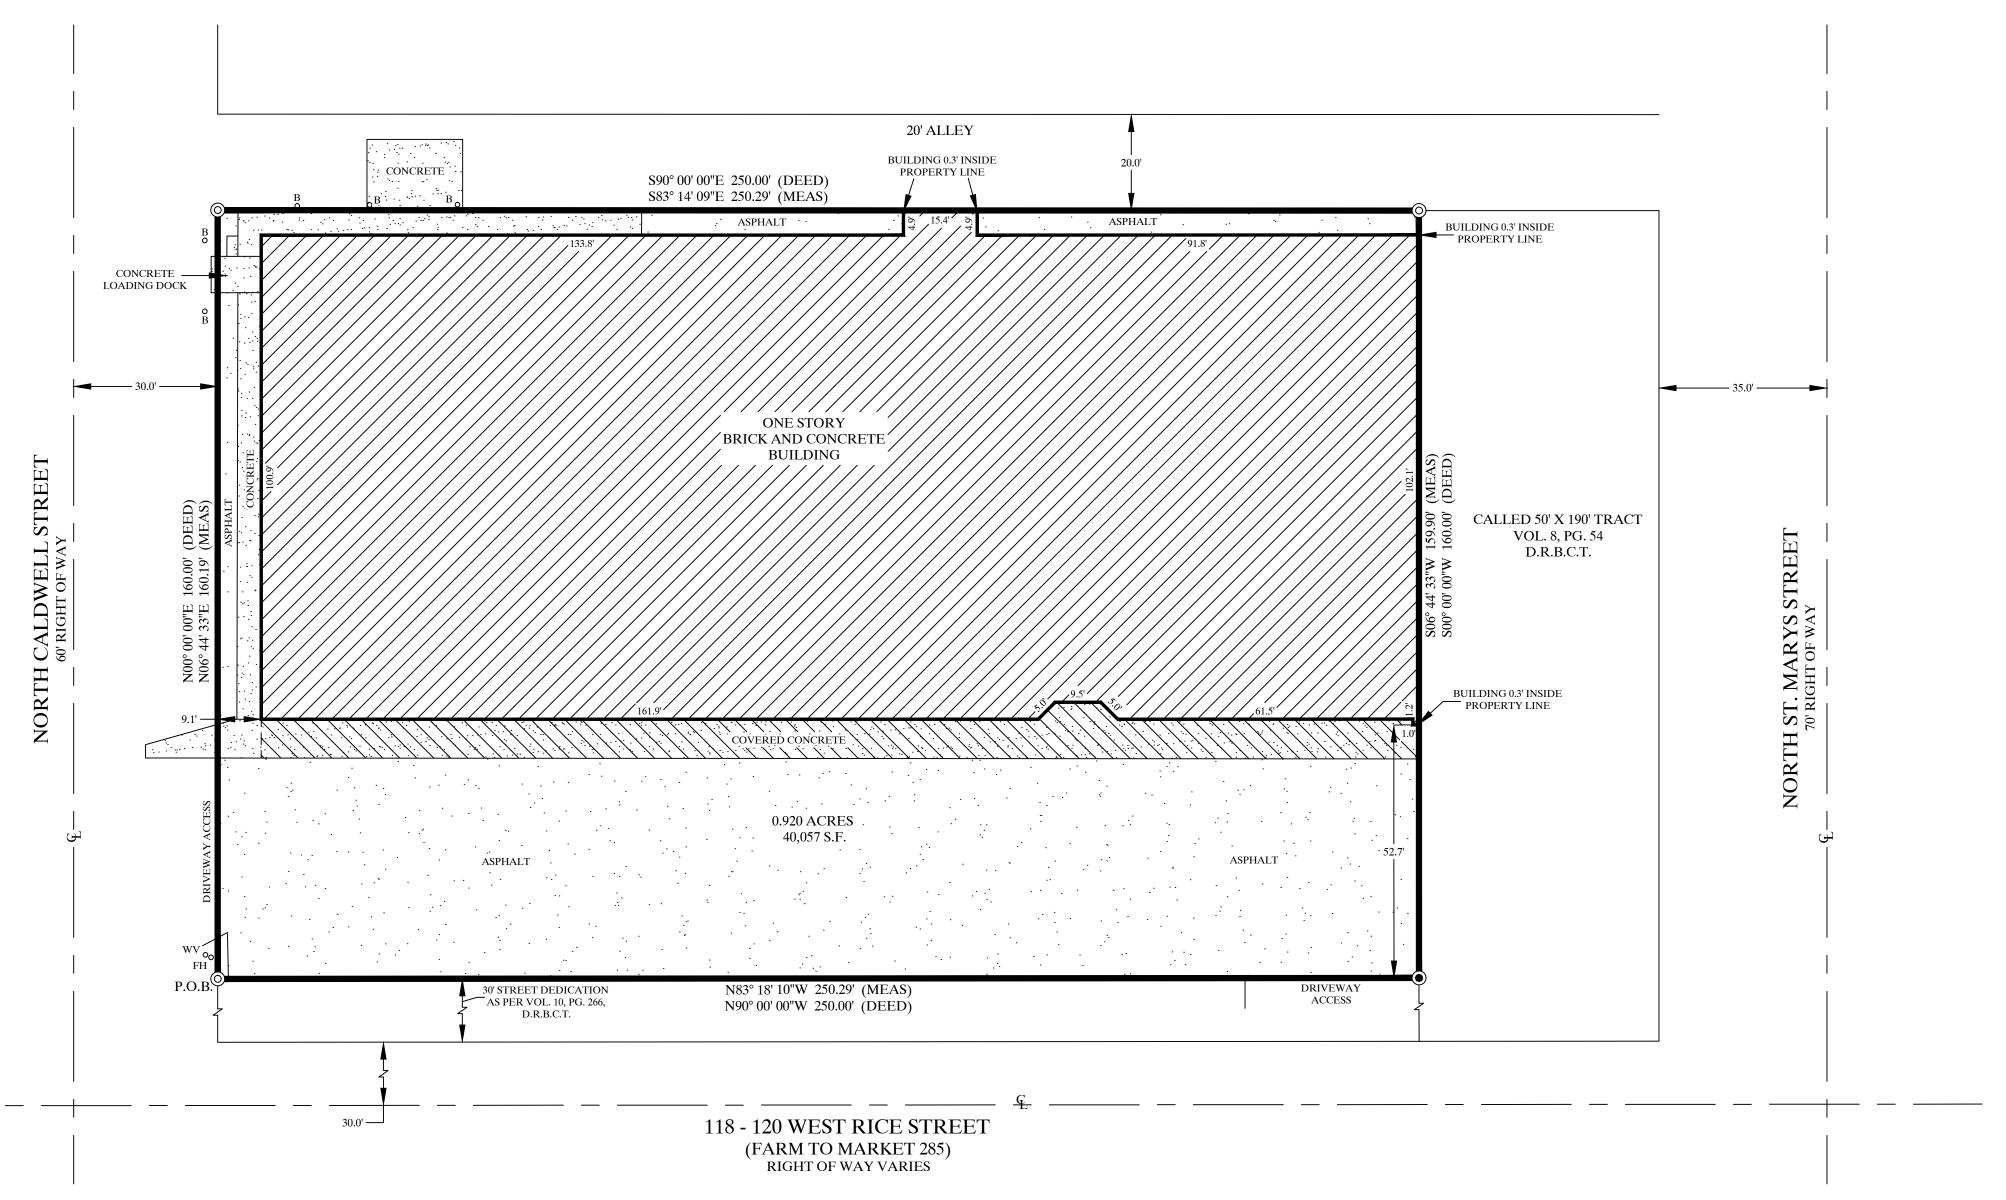

## LAND TITLE SURVEY OF

A 0.920 ACRE TRACT AS DESCRIBED IN A DEED RECORDED IN VOLUME 387, PAGES 187 - 193, DEED RECORDS OF BROOKS COUNTY, TEXAS AND LYING WEST OF THE PLAZA DE SANTA MARIA IN ADDITION NO. ONE IN THE CITY OF FALFURRIAS, BROOKS COUNTY, TEXAS, AS SHOWN ON A MAP RECORDED IN VOLUME 7, PAGE 319, TRANSCRIBED DEED RECORDS OF BROOKS COUNTY, TEXAS.

BY GRAPHIC PLOTTING ONLY, THIS PROPERTY IS LOCATED WITHIN ZONE AS DEFINED BY THE FEDERAL EMERGENCY MANAGEMENT MAPS. COMMUNITY PANEL 48047C 0232 C DATED OCTOBER 6, 2010

AND 🛮 IS 🔲 IS NOT LOCATED IN A DESIGNATED 100 YEAR FLOOD ZONE WITH A DEPTH OF 2 FEET.

LEGEND: B = BOLLARDFH = FIRE HYDRANT WV = WATER VALVE

 $\bigcirc$  = FOUND 5/8" RE-BAR ( ) = FOUND PK NAIL

DATE ACCOMPANIES THIS SURVEY. THIS SURVEY HAS BEEN PERFORMED WITHOUT THE BENEFIT OF A TITLE COMMITMENT.

1.) TOTAL SURVEYED AREA IS 0.920 ACRES. 2.) MEASURED BEARINGS ARE BASED ON GLOBAL REGISTER TO POSITIONING SYSTEM NAD 83 (93) 4205 DATUM. 3.) SET 5/8" RE-BAR = STEEL RE-BAR SET WITH YELLOW PLASTIC CAP LABELED BRISTER SURVEYING. RONALD E BRISTER 4.) A METES AND BOUNDS DESCRIPTION OF EQUAL 5407 POFESSIONA 5.) THIS SURVEY DOES NOT INCLUDE THE RESEARCH, SURVE S INVESTIGATION, OR LOCATIONS OF ALL SERVITUDES, EASEMENTS, RIGHT OF WAYS, OR UTILITIES ON THIS